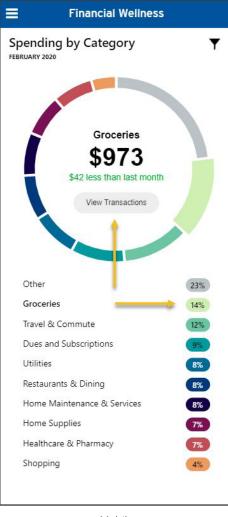

### Using the Pie Chart

You can click or tap on each category name or wedge of the pie to see transactions counted in that category. Clicking or tapping again will return you to all transactions.

Mobile