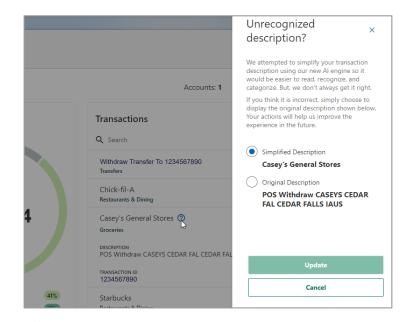

### **Updating Transaction Details**

The Financial Wellness widget will try to simplify your transaction descriptions and assign categories on its own. If you'd like to change the description, click or tap on the transaction and then the question mark icon next to the description to change it back to the original.