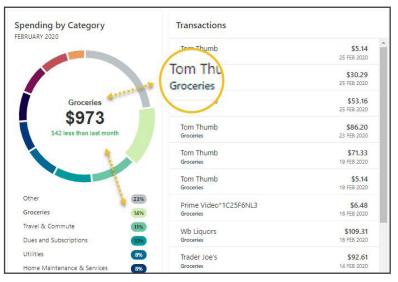

### **Updating Transaction Details**

The Financial Wellness widget will try to simplify your transaction descriptions and assign categories on its own. If you'd like to change the description, click or tap on the transaction and then the question mark icon next to the description to change it back to the original.

To change a transaction to a different category, click or tap on the category label under the transaction. You can then choose a new category and also choose to have it applied to all future transactions with that same description. You can also click or tap on Bulk Edit to change the categories of different past transactions at the same time using the checkboxes that appear.