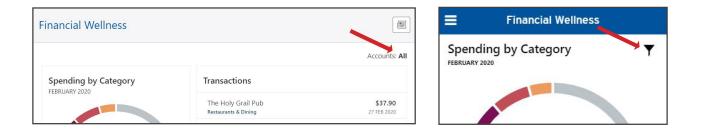

## **Choosing Accounts**

When you start using the Financial Wellness widget, all your accounts will be included by default. To select which accounts appear, click Accounts: or tap the filter icon.

Please note some transactions may be double-counted when all accounts are selected, such as those in a checking account linked to a savings account for overdraft protection. In that example, both payments and the transfers between accounts will appear in your total.