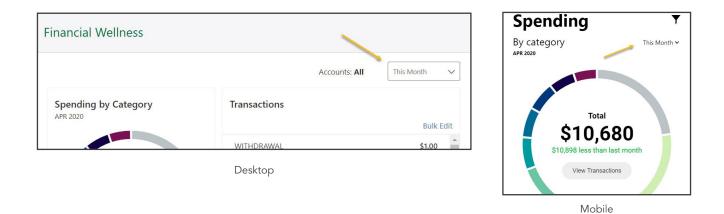

## Selecting a Timeframe

The transactions you see by default will include those from the current calendar month. To change the timeframe, use the This Month dropdown menu.

Please note your pie chart may appear empty if it's the beginning of the month and you haven't made any transactions yet.